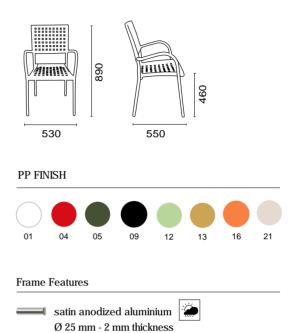

## Description

A gas injection armchair, made in polypropylene and satin anodized aluminium. Wood looking texture gives a natural look to the chair. Anti UV stabilized. Suitable for outdoor use.

## **Auxiliary Materials**

4 pcs.foot gliders in polyurethane - 2 pcs. protective plastic part for stacking.