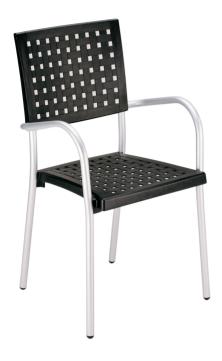

## Description

A gas injection armchair, made in polypropylene and satin anodized aluminium. Wood looking texture gives a natural look to the chair. Anti UV stabilized. Suitable for outdoor use.